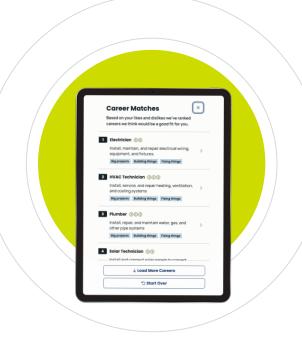

#### For learners: .....

| Mobile Experience                                  | VR Experience                 |
|----------------------------------------------------|-------------------------------|
| Interest assessment                                | Fully immersive & interactive |
| Personalized career matching                       | Virtual coach                 |
| 100+ Careers across all<br>career clusters         | Spanish-language enabled      |
| Career data (e.g. local<br>and national wage data) | Closed captioning             |