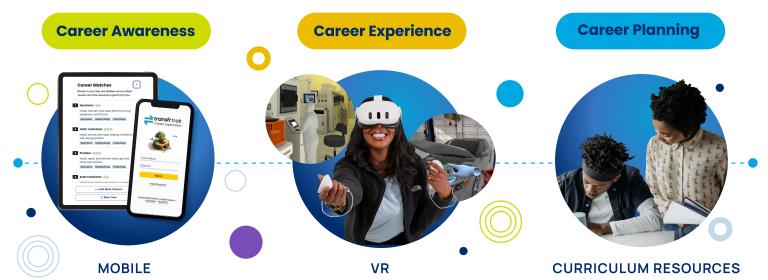

## **Transfr Trek**

Redefining career exploration for a new generation of learners

Transfr Trek is a multi-modal and immersive career exploration solution designed to keep learners engaged throughout the journey, from awareness to experience to planning.

#### For learners: .....

| Mobile Experience                                  | VR Experience                 |
|----------------------------------------------------|-------------------------------|
| Interest assessment                                | Fully immersive & interactive |
| Personalized career matching                       | Virtual coach                 |
| 100+ Careers across all<br>career clusters         | Spanish-language enabled      |
| Career data (e.g. local<br>and national wage data) | Closed captioning             |

#### For educators:

| Administrator<br>Dashboard     | Resources and<br>Services    |
|--------------------------------|------------------------------|
| Classroom setup and rostering  | Professional learning        |
| VR experience monitoring       | Customer success and support |
| Learner usage analytics        | Learning community events    |
| Product tutorials (with Pendo) | Curriculum resources         |